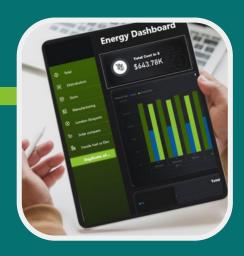

## **Our services**

Most accurate - reporting Reporting every 5s with **99.5%** accuracy

Remote access and control for easier building management

Energy optimisation: Saves up to **35% of energy costs** by reducing electrical losses

Al powered recommendations on energy profile and optimization of energy use -**Automated GHG calculations** 

Health and safety: Identify and alert of energy spikes which could cause fire

**Andre, Property Guardians**