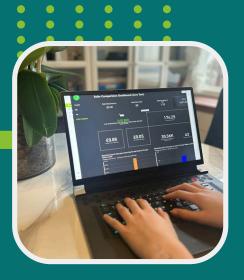

## **Our services**

Most accurate - reporting Reporting every 5s with **99.5%** accuracy

Remote access and control for easier building management

Energy optimisation: Saves up to **35% of energy costs** by reducing electrical losses

Al powered recommendations on energy profile and optimization of energy use -**Automated GHG calculations** 

Health and safety: Identify and alert of energy spikes which could cause fire

**Andre, Property Guardians**